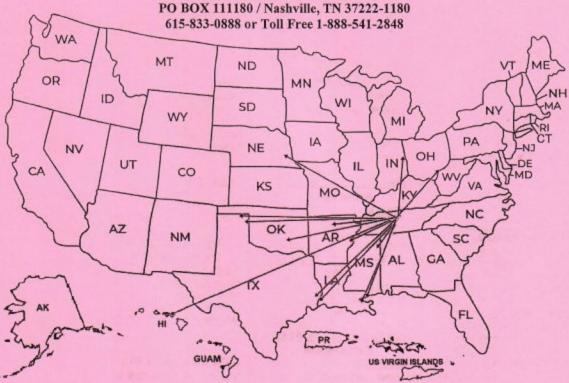

## SUMMARY OF ASSISTANCE TO DISASTER VICTIMS January - April 2024

| ARKANSAS    | \$ | 28,932.40  | OHIO          | \$  | 79,691.89  |
|-------------|----|------------|---------------|-----|------------|
| HAWAII      | \$ | 25,000.00  | OKLAHOMA      | \$  | 79,626.57  |
| INDIANA     | \$ | 76,278.56  | TENNESSEE     | \$  | 52,148.54  |
| LOUISIANA   | \$ | 267,141.51 | TEXAS         | \$  | 227,848.27 |
| MISSISSIPPI | \$ | 96,712.13  | WEST VIRGINIA | \$_ | 80,418.50  |
| NEBRASKA    | S  | 77,170.56  |               |     |            |

## TOTAL \$ 1,090,969.00

37 shipments of goods to help disaster survivors in 21 Townships/Counties in 11 STATES

WEBSITE: disasterreliefeffort.org EMAIL: <u>info@disasterreliefeffort.org</u> FACEBOOK: www.facebook.com/disasterreliefeffort